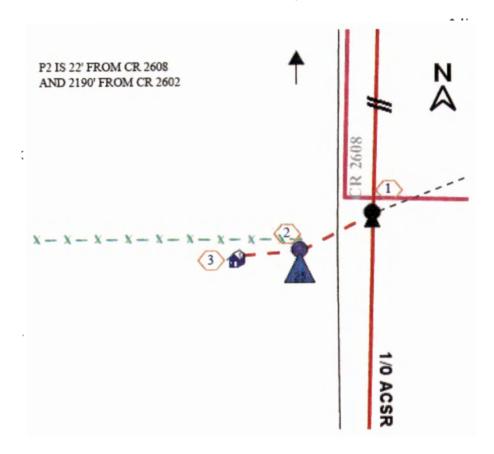

## Greetings:

Farmers Electric Cooperative, Inc. is requesting permission to construct electrical power distribution facilities which will cross County Road <u>2608</u>.

Site location map/construction sketches are attached. The construction sketch details the proposed work. The proposed electrical service will be constructed:

| <ul> <li>☑ Overhead - All road crossings will have a minimum vertical clearance of 22 feet.</li> <li>☐ Underground - All underground bore crossings are PVC encased 4' of coverage from the lowest point of the Right of Way.</li> <li>If you have any questions, please contact me at any time.</li> </ul> |         |       |
|-------------------------------------------------------------------------------------------------------------------------------------------------------------------------------------------------------------------------------------------------------------------------------------------------------------|---------|-------|
|                                                                                                                                                                                                                                                                                                             |         |       |
| Shaya Smith<br>ssmith@farmerselectric.coop<br>Engineering Coordinator                                                                                                                                                                                                                                       |         |       |
| Enclosures                                                                                                                                                                                                                                                                                                  |         |       |
| County Approval Section:                                                                                                                                                                                                                                                                                    |         |       |
| Approved:                                                                                                                                                                                                                                                                                                   | Denied: |       |
| Authorized Signature:                                                                                                                                                                                                                                                                                       |         | Date: |